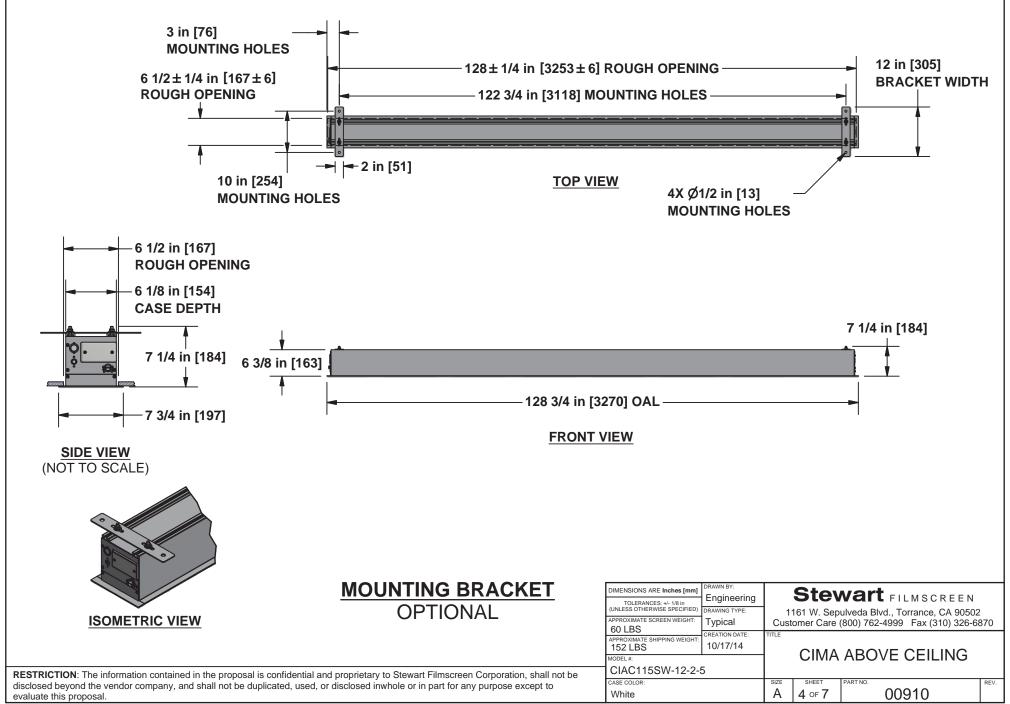

| PIN | SIGNAL |
|-----|--------|
| 1   | COMMON |
| 2   | LV1    |
| 3   | LV2    |
| 4   | STI    |

4 PIN:



| PIN | SIGNAL   |
|-----|----------|
| 1   | NOT USED |
| 2   | COMMON   |
| 3   | LV1      |
| 4   | LV2      |
| 5   | STI      |
| 6   | NOT USED |



120 VOLT WIRING

GREEN (GROUND)

DIMENSIONS ARE Inches [mm]

TOLERANCES: 44-1/8 in

UNLESS OTHERWISES SPECIFIED)

APPROXIMATE SCREEN WEIGHT:

60 LBS

APPROXIMATE SCREEN WEIGHT:

152 LBS

MODEL #:

DRAWN BY:
Engineering
Engineering
DRAWN BY:
Engineering

6 of 7

Α

**RESTRICTION**: The information contained in the proposal is confidential and proprietary to Stewart Filmscreen Corporation, shall not be disclosed beyond the vendor company, and shall not be duplicated, used, or disclosed inwhole or in part for any purpose ex