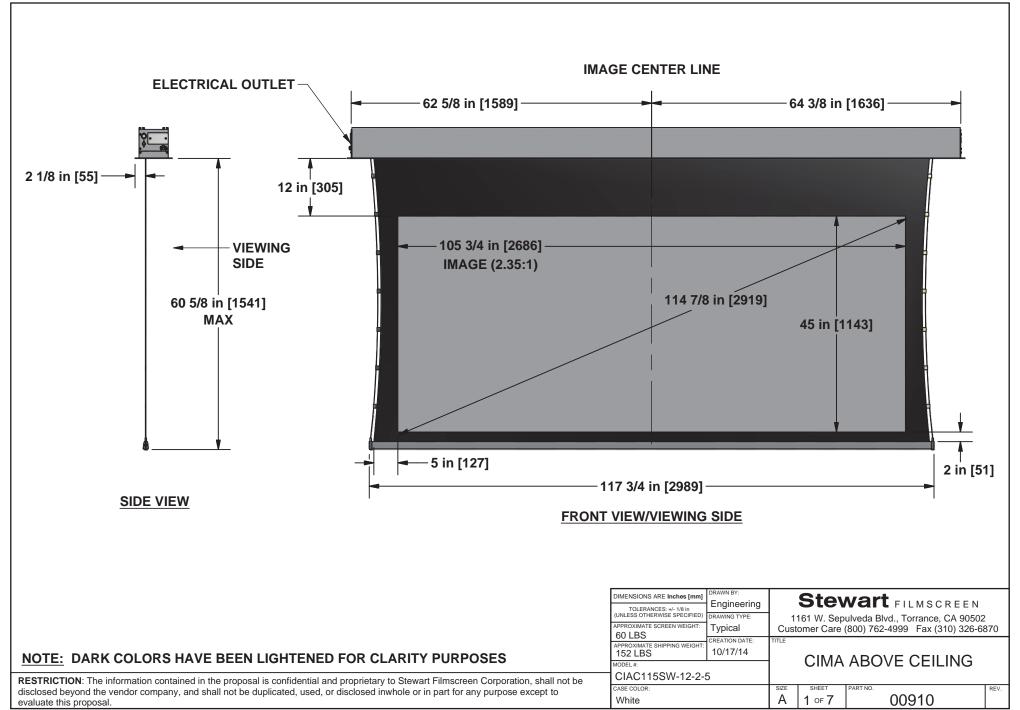

| PIN | SIGNAL |
|-----|--------|
| 1   | COMMON |
| 2   | LV1    |
| 3   | LV2    |
| 4   | STI    |

4 PIN:



| PIN | SIGNAL   |
|-----|----------|
| 1   | NOT USED |
| 2   | COMMON   |
| 3   | LV1      |
| 4   | LV2      |
| 5   | STI      |
| 6   | NOT USED |



120 VOLT WIRING

GREEN (GROUND)

DIMENSIONS ARE Inches [mm]

TOLERANCES: 44-1/8 in

UNLESS OTHERWISES SPECIFIED)

APPROXIMATE SCREEN WEIGHT:

60 LBS

APPROXIMATE SCREEN WEIGHT:

152 LBS

MODEL #:

DRAWN BY:
Engineering
Engineering
DRAWN BY:
Engineering

6 of 7

Α

**RESTRICTION**: The information contained in the proposal is confidential and proprietary to Stewart Filmscreen Corporation, shall not be disclosed beyond the vendor company, and shall not be duplicated, used, or disclosed inwhole or in part for any purp