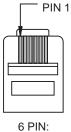

| PIN | SIGNAL |
|-----|--------|
| 1   | COMMON |
| 2   | LV1    |
| 3   | LV2    |
| 4   | STI    |

4 PIN:

| PIN | SIGNAL   |
|-----|----------|
| 1   | NOT USED |
| 2   | COMMON   |
| 3   | LV1      |
| 4   | LV2      |
| 5   | STI      |
| 6   | NOT USED |

SHEET PART NO. RI

00910

CIAC115SW-12-2-5

CASE COLOR

White

| PIN | SIGNAL |
|-----|--------|
| 1   | COMMON |
| 2   | LV1    |
| 3   | LV2    |
| 4   | STI    |

4 PIN:

| PIN | SIGNAL   |
|-----|----------|
| 1   | NOT USED |
| 2   | COMMON   |
| 3   | LV1      |
| 4   | LV2      |
| 5   | STI      |
| 6   | NOT USED |