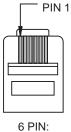

SHEET PART NO. RI

00910

CIAC115SW-12-2-5

CASE COLOR

White

| PIN | SIGNAL |
|-----|--------|
| 1   | COMMON |
| 2   | LV1    |
| 3   | LV2    |
| 4   | STI    |

4 PIN:

| PIN | SIGNAL   |
|-----|----------|
| 1   | NOT USED |
| 2   | COMMON   |
| 3   | LV1      |
| 4   | LV2      |
| 5   | STI      |
| 6   | NOT USED |