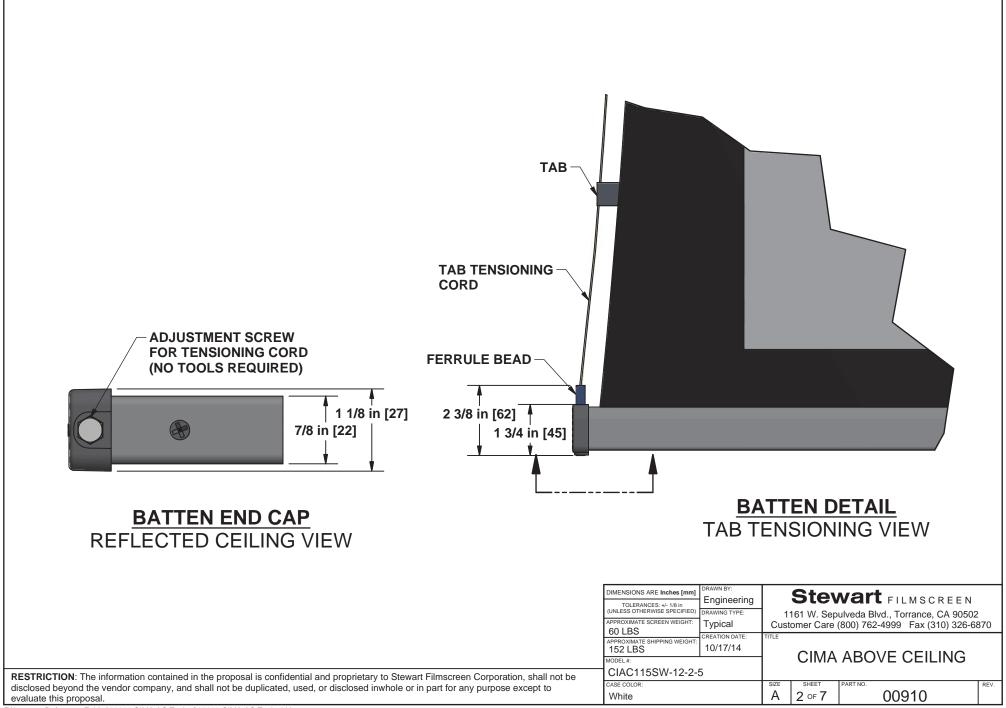

| PIN | SIGNAL |
|-----|--------|
| 1   | COMMON |
| 2   | LV1    |
| 3   | LV2    |
| 4   | STI    |

4 PIN:



| PIN | SIGNAL   |
|-----|----------|
| 1   | NOT USED |
| 2   | COMMON   |
| 3   | LV1      |
| 4   | LV2      |
| 5   | STI      |
| 6   | NOT USED |



120 VOLT WIRING

GREEN (GROUND)

DIMENSIONS ARE Inches [mm]

TOLERANCES: 44-1/8 in

UNLESS OTHERWISES SPECIFIED)

APPROXIMATE SCREEN WEIGHT:

60 LBS

APPROXIMATE SCREEN WEIGHT:

152 LBS

MODEL #:

DRAWN BY:
Engineering
Engineering
DRAWN BY:
Engineering

6 of 7

Α

**RESTRICTION**: The information contained in the proposal is confidential and proprietary to Stewart Filmscreen Corporation, shall not be disclosed beyond the vendor company, and shall not be duplicated, used, or disclosed inwhole or in part for any purpos