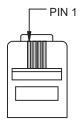

| PIN | SIGNAL |
|-----|--------|
| 1   | COMMON |
| 2   | LV1    |
| 3   | LV2    |
| 4   | STI    |

4 PIN:

| PIN | SIGNAL   |
|-----|----------|
| 1   | NOT USED |
| 2   | COMMON   |
| 3   | LV1      |
| 4   | LV2      |
| 5   | STI      |
| 6   | NOT USED |

SHEET PART NO. RI

00910

CIAC115SW-12-2-5

CASE COLOR

White

| PIN | SIGNAL |
|-----|--------|
| 1   | COMMON |
| 2   | LV1    |
| 3   | LV2    |
| 4   | STI    |

4 PIN:

| PIN | SIGNAL   |
|-----|----------|
| 1   | NOT USED |
| 2   | COMMON   |
| 3   | LV1      |
| 4   | LV2      |
| 5   | STI      |
| 6   | NOT USED |