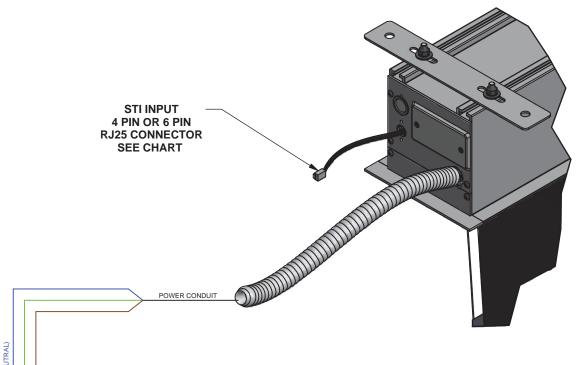

| PIN | SIGNAL |
|-----|--------|
| 1   | COMMON |
| 2   | LV1    |
| 3   | LV2    |
| 4   | STI    |

4 PIN:

| PIN | SIGNAL   |
|-----|----------|
| 1   | NOT USED |
| 2   | COMMON   |
| 3   | LV1      |
| 4   | LV2      |
| 5   | STI      |
| 6   | NOT USED |

SHEET PART NO. RI

00910

CIAC115SW-12-2-5

CASE COLOR

White

| PIN | SIGNAL |
|-----|--------|
| 1   | COMMON |
| 2   | LV1    |
| 3   | LV2    |
| 4   | STI    |

4 PIN:

| PIN | SIGNAL   |
|-----|----------|
| 1   | NOT USED |
| 2   | COMMON   |
| 3   | LV1      |
| 4   | LV2      |
| 5   | STI      |
| 6   | NOT USED |