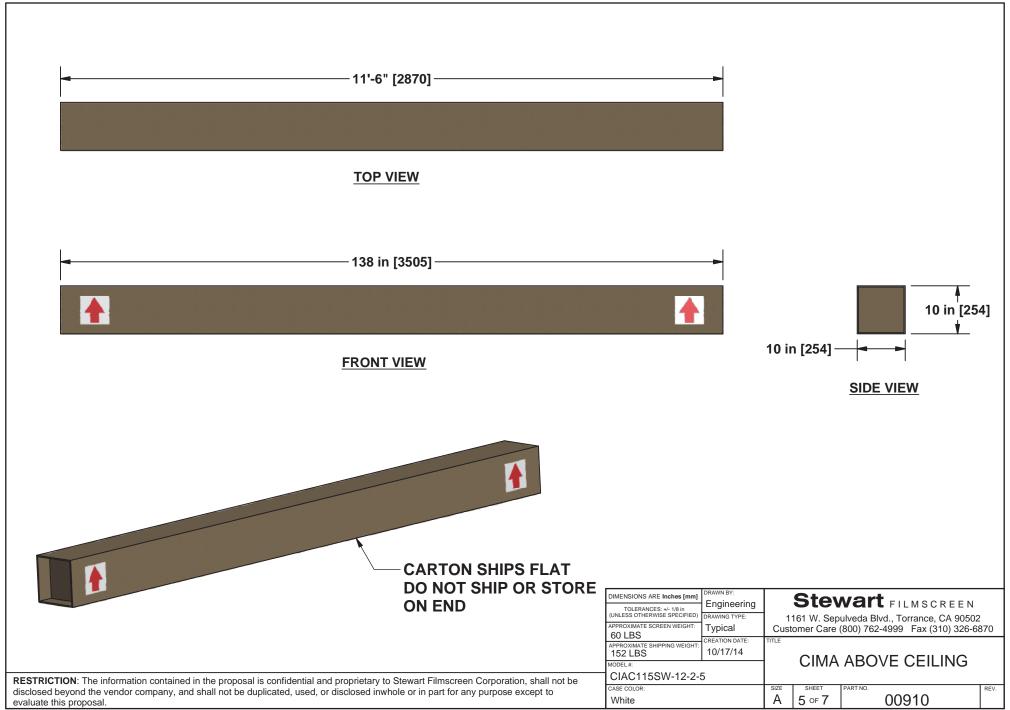

| PIN | SIGNAL |
|-----|--------|
| 1   | COMMON |
| 2   | LV1    |
| 3   | LV2    |
| 4   | STI    |

4 PIN:

| PIN | SIGNAL   |
|-----|----------|
| 1   | NOT USED |
| 2   | COMMON   |
| 3   | LV1      |
| 4   | LV2      |
| 5   | STI      |
| 6   | NOT USED |

SHEET PART NO. RI

00910

CIAC115SW-12-2-5

CASE COLOR

White

| PIN | SIGNAL |
|-----|--------|
| 1   | COMMON |
| 2   | LV1    |
| 3   | LV2    |
| 4   | STI    |

4 PIN:

| PIN | SIGNAL   |
|-----|----------|
| 1   | NOT USED |
| 2   | COMMON   |
| 3   | LV1      |
| 4   | LV2      |
| 5   | STI      |
| 6   | NOT USED |