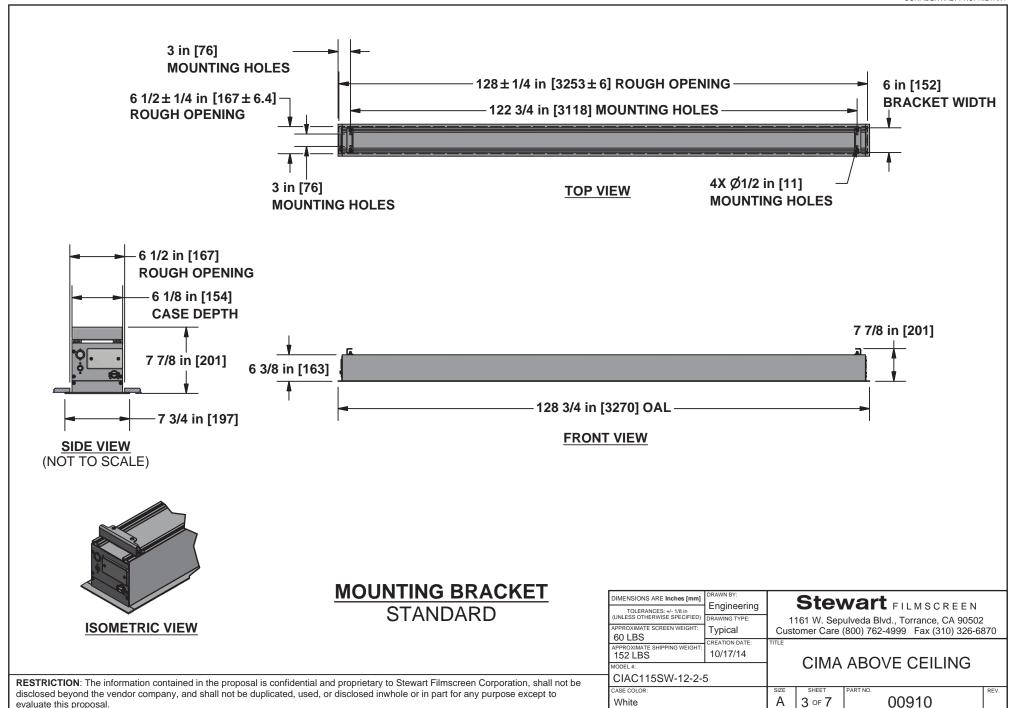

| PIN | SIGNAL |
|-----|--------|
| 1   | COMMON |
| 2   | LV1    |
| 3   | LV2    |
| 4   | STI    |

4 PIN:



| PIN | SIGNAL   |
|-----|----------|
| 1   | NOT USED |
| 2   | COMMON   |
| 3   | LV1      |
| 4   | LV2      |
| 5   | STI      |
| 6   | NOT USED |



120 VOLT WIRING

GREEN (GROUND)

DIMENSIONS ARE Inches [mm]

TOLERANCES: 44-1/8 in

UNLESS OTHERWISES SPECIFIED)

APPROXIMATE SCREEN WEIGHT:

60 LBS

APPROXIMATE SCREEN WEIGHT:

152 LBS

MODEL #:

DRAWN BY:
Engineering
Engineering
DRAWN BY:
Engineering

6 of 7

Α

**RESTRICTION**: The information contained in the proposal is confidential and proprietary to Stewart Filmscreen Corporation, shall not be disclosed beyond the vendor company, and shall not be duplicated, used, or disclosed inwhole or in part for any purpose