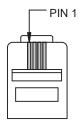

| PIN | SIGNAL |
|-----|--------|
| 1   | COMMON |
| 2   | LV1    |
| 3   | LV2    |
| 4   | STI    |

4 PIN:

| PIN | SIGNAL   |
|-----|----------|
| 1   | NOT USED |
| 2   | COMMON   |
| 3   | LV1      |
| 4   | LV2      |
| 5   | STI      |
| 6   | NOT USED |